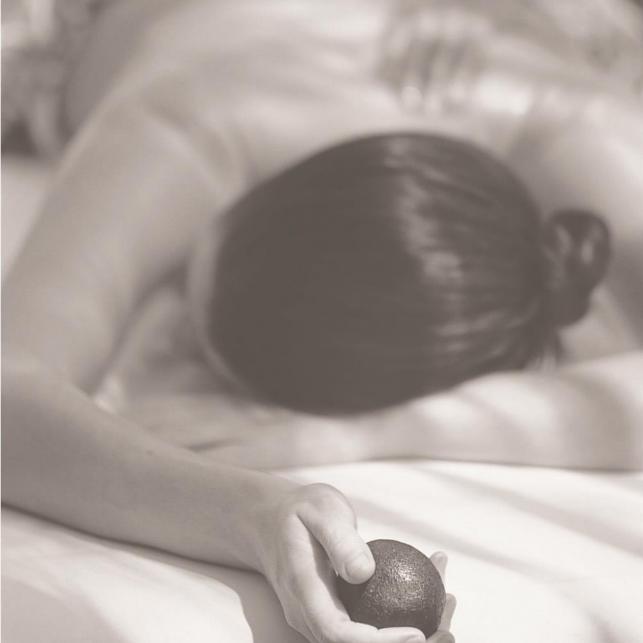

# Massage

At Spa Alila, we draw on the benefits of a range of Asian and European massage techniques that can be tailored to your personal wellness needs. Allow our spa host to help you select the appropriate massage therapy and oils to suit your condition.

# Balinese Massage

Feel tension dissolve with this ancient Balinese healing therapy that combines gentle stretching, long therapeutic strokes and skin rolling to relieve muscle pain. Palm and thumb pressure techniques are also applied to unravel the deepest stress and improve blood flow.

# Therapeutic Massage

Experience a complete body awakening with a combination of therapeutic massage techniques using fluent strokes of different depths and intensity. Long Balinese strokes improve lymphatic drainage and circulation. Swedish deep tissue techniques work into muscles to relieve tension and stiffness. Acupressure points are used for specific stimulation, while Thai movements add elements of stretching to increase mobility.