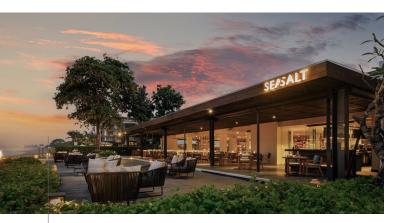

# Drink & Dine

Local wild-caught and sustainably-harvested seafood prepared with Japanese and Mediterranean touch vie for attention with views.

- Seasalt: Seafood, Fusion
- Beach Bar: Mediterranean, Indonesian
- In-Room Dining: Global

### Seasalt

Inspired by its spectacular oceanfront setting and the locally harvested sea salt, Seasalt is the must-go seafood destination whilst strolling around the Seminyak area. Stepping into Seasalt will take you into what resembles a stylish seaside residence dominated by ocean hues and cozy décor.

The vibrancy of an open kitchen, the changing patterns of light and shadow on the outdoor decks throughout the day, and the feel of the ocean breeze also serve to create a remarkable sense of openness and connection to the ocean for a relaxed coastal dining experience.