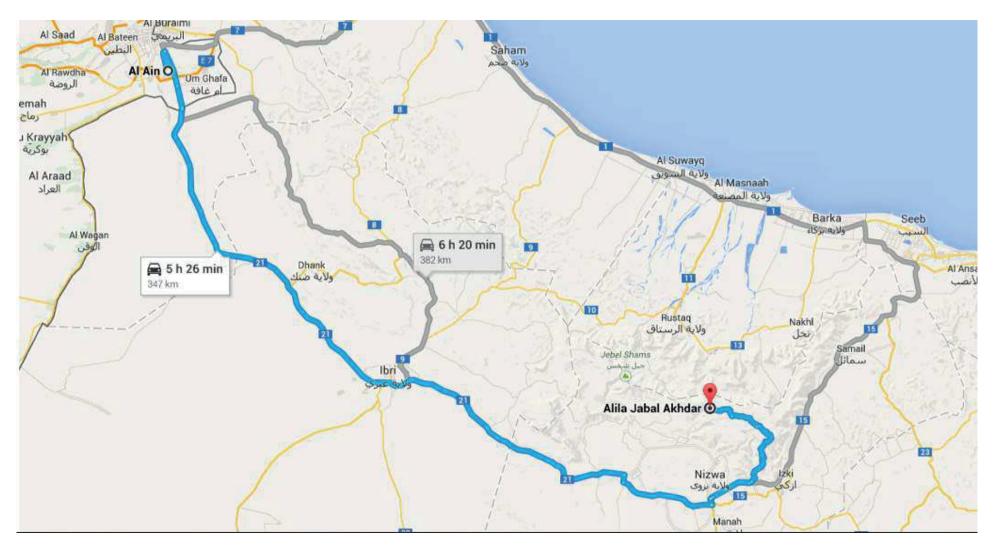

#### Al Ain (UAE) – Alila Jabal Akhdar

| 1. Starting from Al Ain highway, take the exit of Jabal Hafit border towards Sultanate of Oman and keep driving towards Dha       | ank City approx. 120 km |
|-----------------------------------------------------------------------------------------------------------------------------------|-------------------------|
| 2. Continue driving by following the Ibri sign on Route 21                                                                        | approx. 60 km           |
| 3. Follow the Bahla / Jibreen sign and continue driving                                                                           | approx. 100 km          |
| 4. Keep driving towards Nizwa / Izki and take the exit of Birkat Al Mouz / Al Jabal Al Akhdar                                     | approx. 45 km           |
| 5. Follow the Al Jabal Al Akhdar sign and turn left                                                                               | approx 3.6 km           |
| 6. Continue driving until you reach Al Jabal Al Akhdar direction, turn left (there is a 17th century fortress – Bayt Al Ridaydah) | 0.3 km                  |
| 7. Drive along until you reach the Police Check Point                                                                             | 6.2 km                  |
| *Please be informed that you need a 4x4 car to pass by showing driving license as well as car registration paper                  |                         |
| 8. After driving up the long and steep winding road you will pass the Jabal Akhdar Hotel and take the right turn. Please look at  | t the                   |
| small Alila sign on the corner                                                                                                    | 26.2 km                 |
| 9. Continue driving towards village Al Roos, turn right at the sign for Al Roos                                                   | 10.5 km                 |
| 10. Keep driving and follow the road. You will see Alila gate ahead on the left side                                              | 9.2 km                  |