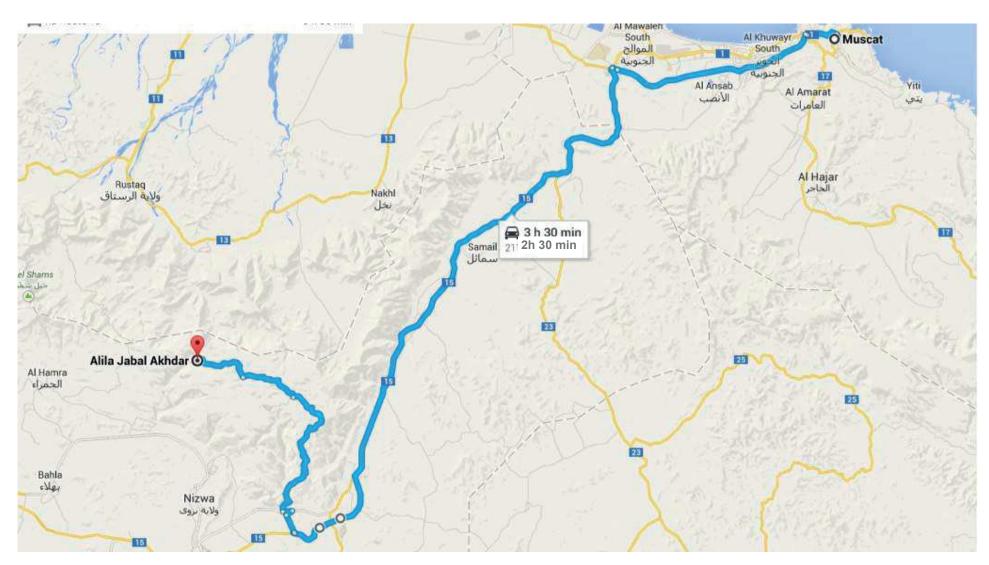

# **Driving Instructions**

Muscat – Alila Jabal Akhdar

Use the northwest expressway out of Muscat heading towards Seeb, and turn off at the Nizwa/Salalah exit and continue following signs towards Izki / Nizwa

180 km/ 2 hr 30min

| ١. | Take Route 15 towards Nizwa / Salalah and take the Nizwa / Salalah exit                                                           | 120 km  |
|----|-----------------------------------------------------------------------------------------------------------------------------------|---------|
| 2. | Continue towards Izki and take the exit of Birkat Al Mouz / Al Jabal Al Akhdar                                                    | 4.5 km  |
| 3. | Turn left at the T-junction                                                                                                       | 1.5 km  |
| 4. | Turn left at the next T-junction                                                                                                  | 1.3 km  |
| 5. | At the roundabout, turn right                                                                                                     | 0.8 km  |
| 6. | Continue driving until you reach Al Jabal Al Akhdar direction, turn left (there is a 17th century fortress – Bayt Al Ridaydah)    | 0.3 km  |
| 7. | Drive along until you reach the Police Check Point                                                                                | 6.2 km  |
|    | *Please be informed that you need a 4x4 car to pass by showing driving license as well as car registration paper                  |         |
| 8. | After driving up the long and steep winding road you will pass the Jabal Akhdar Hotel and take the right turn. Please look at the |         |
|    | small Alila sign on the corner                                                                                                    | 26.2 km |
| 9. | Continue driving towards village Al Roos, turn right at the sign for Al Roos                                                      | 10.5 km |
| 10 | . Keep driving and follow the road. You will see Alila gate ahead on the left side                                                | 9.2 km  |