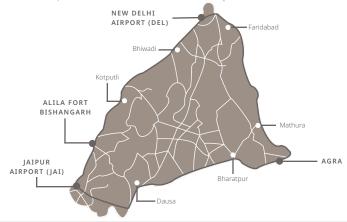

#### GETTING HERE

Alila Fort Bishangarh is located in Bishangarh Village in the Jaipur District, just 6 km off the Delhi-Jaipur National Highway. The fort is easily accessible from both Delhi and Jaipur.