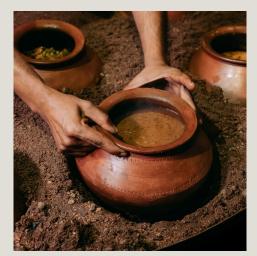

#### NAZAARA

Nazaara is a feast for the eyes and palate. Enjoy traditionally prepared cuisine on our open-air terrace overlooking the magnificent Aravalli Hills. The breathtaking views and tables under the stars set the scene for hyper-local and seasonal Shekhawat and Bishangarh cuisine. The restaurant also specializes in traditional Rajput hunter-style cooking, where food is prepared over sandpits and open fire pits.